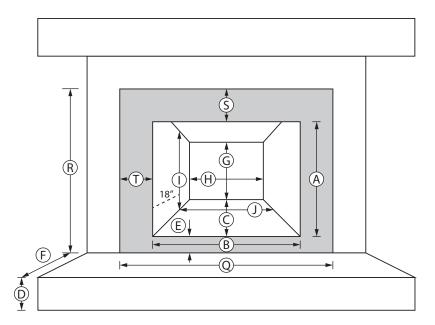

## **Fireplace Measurements**

|   | hade measurements                                    |
|---|------------------------------------------------------|
| Α | Firebox Opening Height                               |
| В | Firebox Opening Width                                |
| С | Firebox Depth                                        |
| D | Raised Hearth Height                                 |
| E | Firebox Height From Hearth (typically 0")            |
| F | Hearth Depth                                         |
| G | Rear Height                                          |
| Н | Rear Width                                           |
| I | Height at 18" Depth<br>(or at" depth of unit)        |
| J | Width at 18" Depth<br>(or at" depth of unit)         |
| K | Lintel Depth (face to flue opening)                  |
| L | Depth of Damper Opening                              |
| М | Max Depth of Mantel                                  |
| N | Height to Max Depth of Mantel                        |
| 0 | Height to Combustible Trim                           |
| Р | Depth of Mantel/Trim at Bottom                       |
| Q | Mantel/Trim Opening Width                            |
| R | Mantel/Trim Opening Height                           |
| S | Distance to Combustible Mantel<br>(NFPA Minimum 12") |
| T | Distance to Combustible Mantel<br>(NFPA Minimum 6")  |
|   |                                                      |