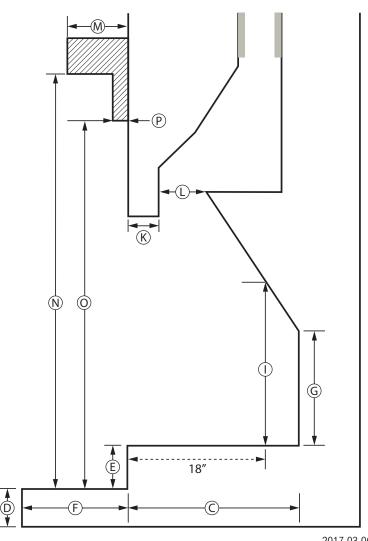

## **Fireplace Measurements**

|   | hade measurements                                    |
|---|------------------------------------------------------|
| Α | Firebox Opening Height                               |
| В | Firebox Opening Width                                |
| С | Firebox Depth                                        |
| D | Raised Hearth Height                                 |
| E | Firebox Height From Hearth (typically 0")            |
| F | Hearth Depth                                         |
| G | Rear Height                                          |
| Н | Rear Width                                           |
| I | Height at 18" Depth<br>(or at" depth of unit)        |
| J | Width at 18" Depth<br>(or at" depth of unit)         |
| K | Lintel Depth (face to flue opening)                  |
| L | Depth of Damper Opening                              |
| М | Max Depth of Mantel                                  |
| N | Height to Max Depth of Mantel                        |
| 0 | Height to Combustible Trim                           |
| Р | Depth of Mantel/Trim at Bottom                       |
| Q | Mantel/Trim Opening Width                            |
| R | Mantel/Trim Opening Height                           |
| S | Distance to Combustible Mantel<br>(NFPA Minimum 12") |
| T | Distance to Combustible Mantel<br>(NFPA Minimum 6")  |
|   |                                                      |